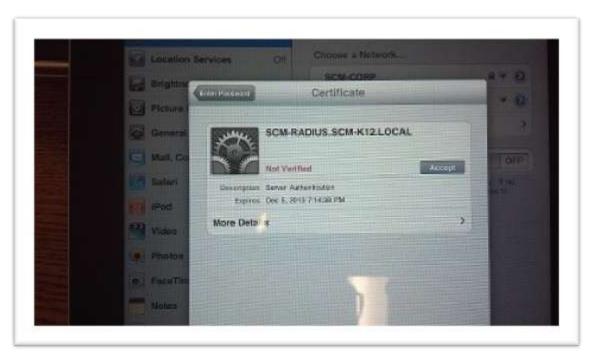

**Non-Scm ipads:** Please see the "scm-guest" documentation for wireless.

**Scm Ipads:** Connect to scm-corp, and use your current computer/email username and password. This will allow internet and itunes access.