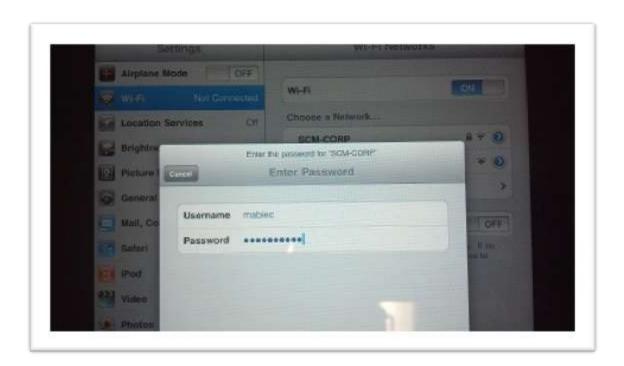

**Non-Scm ipads:** Please see the "scm-guest" documentation for wireless.

**Scm Ipads:** Connect to scm-corp, and use your current computer/email username and password. This will allow internet and itunes access.