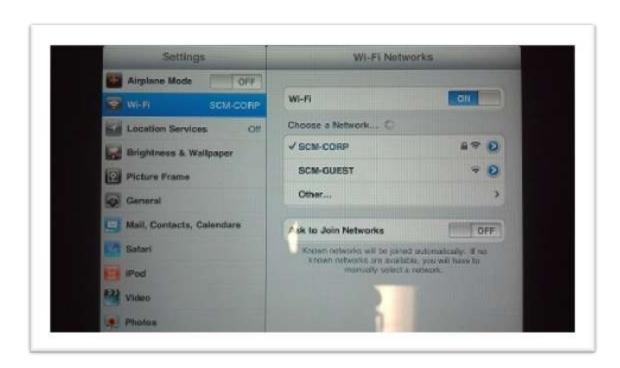

**Non-Scm ipads:** Please see the "scm-guest" documentation for wireless.

**Scm Ipads:** Connect to scm-corp, and use your current computer/email username and password. This will allow internet and itunes access.