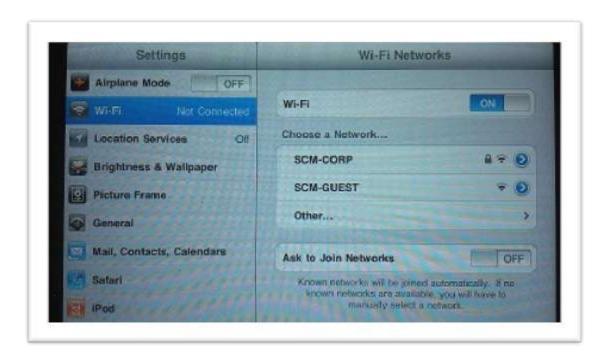

**Non-Scm ipads:** Please see the "scm-guest" documentation for wireless.

**Scm Ipads:** Connect to scm-corp, and use your current computer/email username and password. This will allow internet and itunes access.