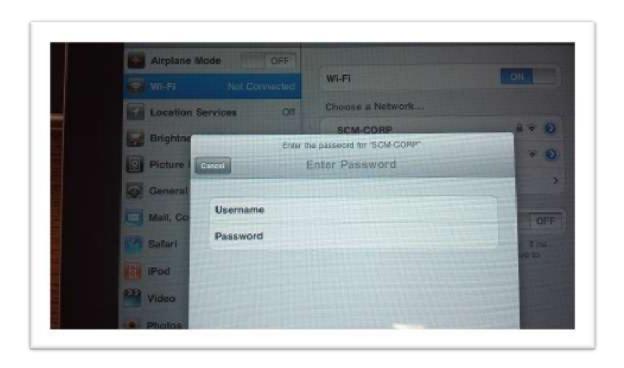

**Non-Scm ipads:** Please see the "scm-guest" documentation for wireless.

**Scm Ipads:** Connect to scm-corp, and use your current computer/email username and password. This will allow internet and itunes access.